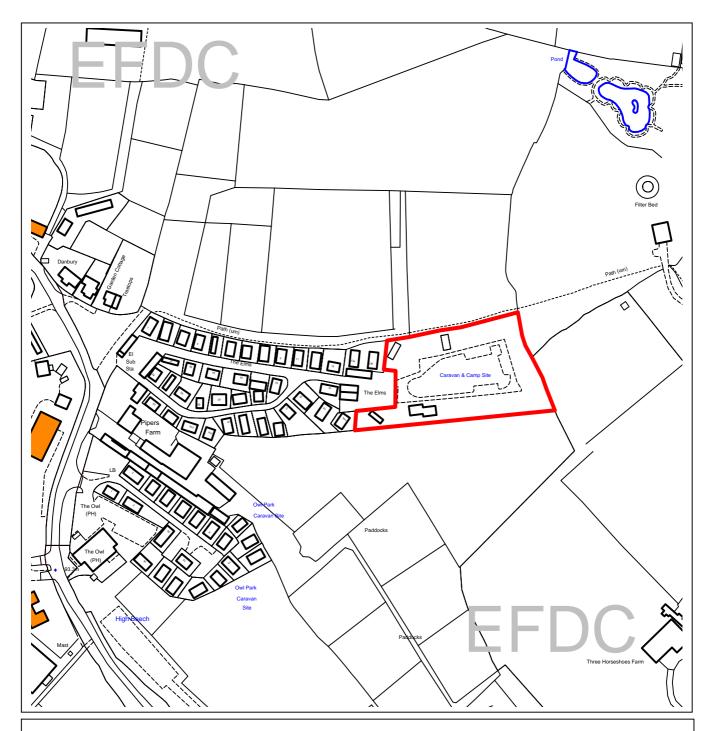

EFDC licence No.100018534

| Agenda Item<br>Number: | 2                                                            |
|------------------------|--------------------------------------------------------------|
| Application Number:    | EPF/1753/09                                                  |
| Site Name:             | The Elms Caravan Site, Lippitts Hill Waltham Abbey, IG10 4AL |
| Scale of Plot:         | 1/2500                                                       |